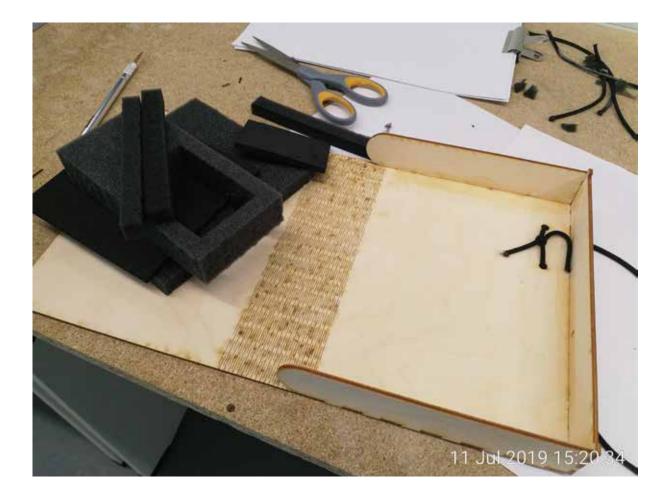

### Foam inserts

(15 and 30mm pick and pluck, 5mm neoprene)

#### Photos of elastic cord attachment and foam placement

This is licensed under the Creative Commons - Attribution - Share Alike license.

15mm "Pick and Pluck" pre-cubed(12.5x12.5mm cubes) Foam

1 x 150mm x 137.5mm x 15mm

1 x 150mm x 12.5mm x 15mm

### 2 x 125mm x 12.5mm x 15mm

## 30mm "Pick and Pluck" pre-cubed (12.5x12.5mm cubes) Foam

1 x 75mm x 150m x 30mm with 50mm x 75mm void, 12.5mm from edges

Nibble a little foam away to make finger tab to match internal panel

# 5mm Neoprene rubber

1 x 125mm x 125mm x 5mm

1 x 50mm x 75mm x 5mm