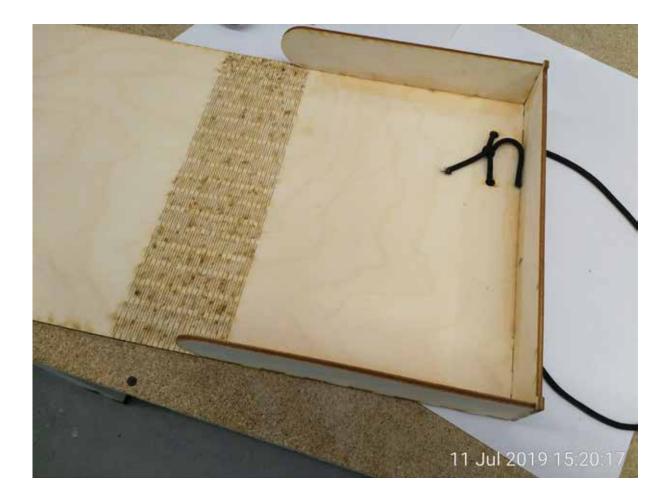

#### Box design

(available at https://www.thingiverse.com/thing:4093396)

### Foam inserts

(15 and 30mm pick and pluck, 5mm neoprene)

#### Photos of elastic cord attachment and foam placement