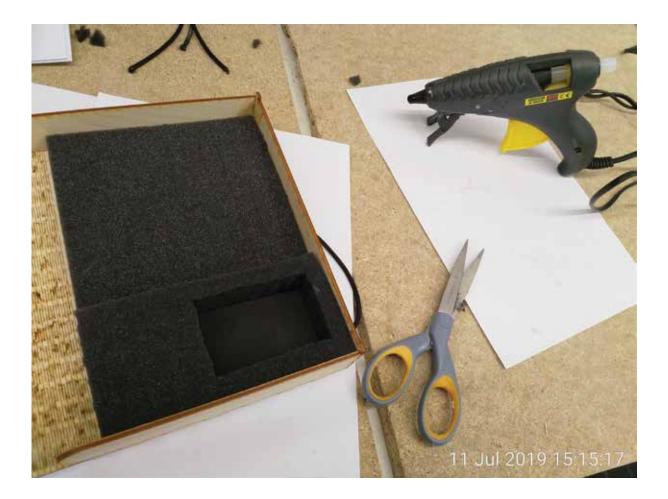

### Foam inserts

(15 and 30mm pick and pluck, 5mm neoprene)

#### Photos of elastic cord attachment and foam placement