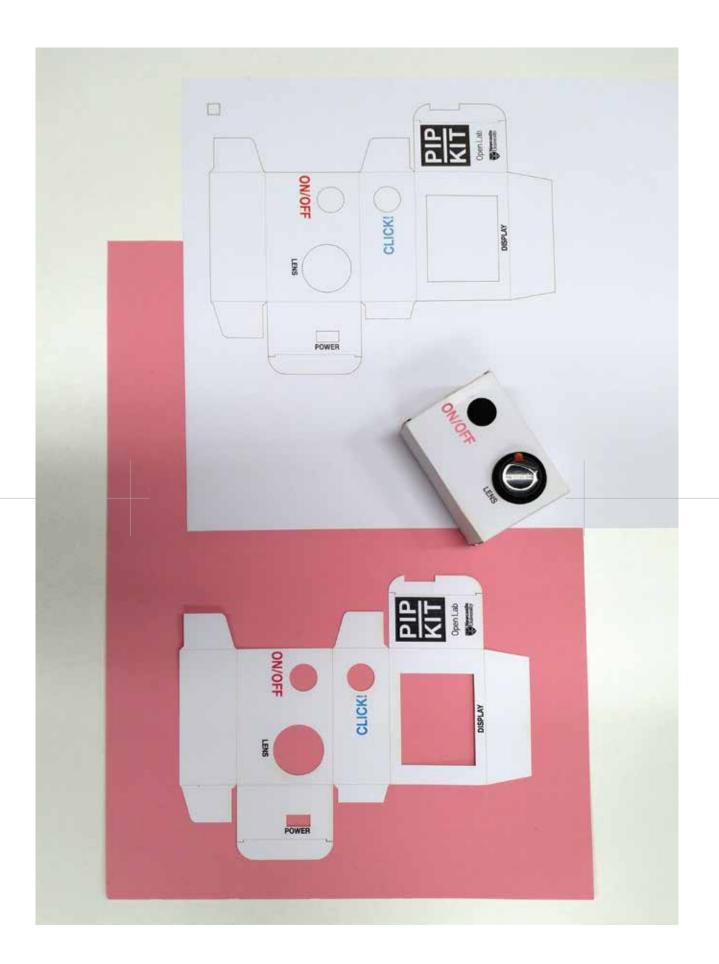

#### Composite Image

(printed elements and laser cut edges and scores)

#### Colour Printing

(full colour using A4 160gsm white paper)

#### Laser Cut Box

(cuts and scores applied to colour printed sheet)

#### Photo of Wrapped Vibe HD 1080 Action Camera

Credits:

Basic card box design generated on Ideogram's template maker https://www.templatemaker.nl/en/#section-cardbox uisng the settings:

| Length                | 42mm |
|-----------------------|------|
| Width                 | 25mm |
| Height                | 60mm |
| Thumb hole diameter   | 0mm  |
| Tuck flap size        | 8mm  |
| Glue flap size        | 20mm |
| Glue tab angle        | 80mm |
| Material thickness    | 1mm  |
| Rounded corner radius | 3mm  |
| Margin                | 20mm |
| Paper size            | A4   |

All generated templates are COPYRIGHT Ideogram 2019 but permission is hereby granted to print and even mass-produce the templates, also commercially, as long as they are used for packaging or educational purposes. Re-publication in print or any digital medium, including internet, is not allowed.