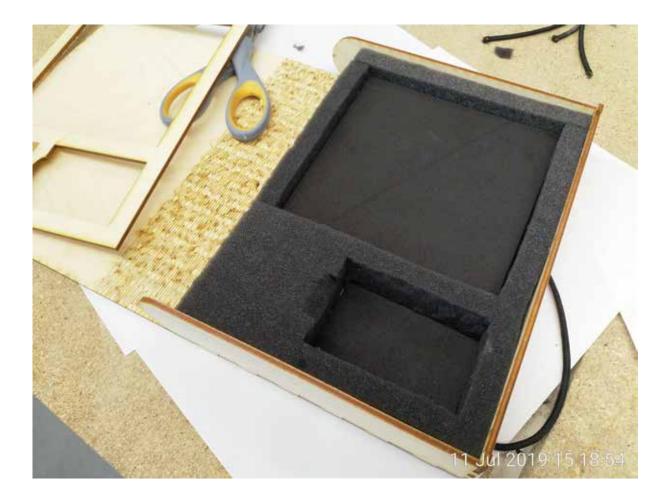

### Foam inserts

(15 and 30mm pick and pluck, 5mm neoprene)

#### Photos of elastic cord attachment and foam placement

This is licensed under the Creative Commons - Attribution - Share Alike license.

15mm "Pick and Pluck" pre-cubed(12.5x12.5mm cubes) Foam

1 x 150mm x 137.5mm x 15mm

1 x 150mm x 12.5mm x 15mm

### 2 x 125mm x 12.5mm x 15mm

## 30mm "Pick and Pluck" pre-cubed (12.5x12.5mm cubes) Foam

1 x 75mm x 150m x 30mm with 50mm x 75mm void, 12.5mm from edges

Nibble a little foam away to make finger tab to match internal panel

# 5mm Neoprene rubber

1 x 125mm x 125mm x 5mm

1 x 50mm x 75mm x 5mm